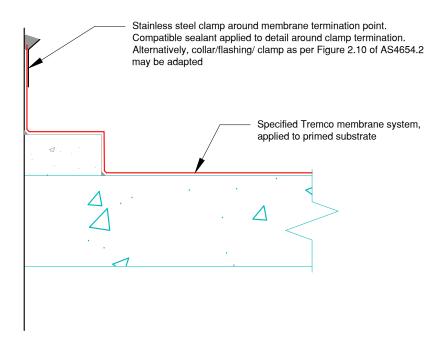

Design and installation to be in accordance with AS4654.2

| TREMCO                                       |
|----------------------------------------------|
| Construction Products Group                  |
| www.tremco.com.au                            |
| 12/4 Southridge St, Eastern Creek            |
| Phone : (02) 9638 2755 * Fax: (02) 9638 2955 |