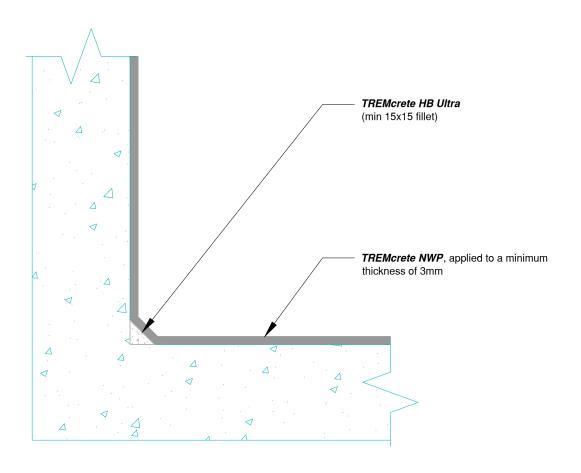

|      | Project: Standard Detail                              |              |                            |             | Sheet Number:  |  | Rev #: |
|------|-------------------------------------------------------|--------------|----------------------------|-------------|----------------|--|--------|
|      | Detail: TREMcrete NWP- Positive Water                 |              | Tremco- Standard<br>Detail | 02          |                |  |        |
| 2955 | This detail is intended for conceptual purposes only. | Drawn by: PM | Checked by: XX             | Scale: None | Date: 12/06/20 |  |        |